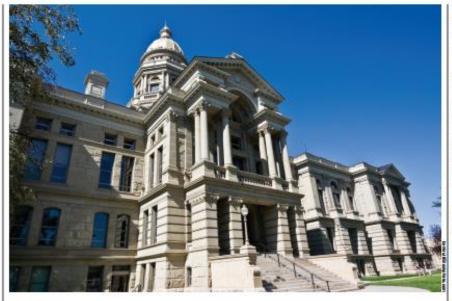

# MONTANA, WYOMING & IDAHO

# CHANGING SIDES OF THE WEST

By Melanie Wynne

A sense of discovery has long been imbued in Montana, Wyoming and Idaho, states shaped by the Wild West and a spirit of adventure. Although history is still evident and cherished in these states, there are new attributes worth seeking out and including in any agenda. Recent years have seen a resurgence of a different kind of spirit—locally crafted beer, wine and liquors—and attendees might be surprised to note that it's now as easy to find farm-to-table dining as it is good old-fashioned barbecue. Art appreciation is as popular as river rafting and rodeo. And yet, the ever-stunning ranges, buttes and hills continue to set the stage for events that reward everyone with excitement, natural spectacle and a sense of positive outcome.