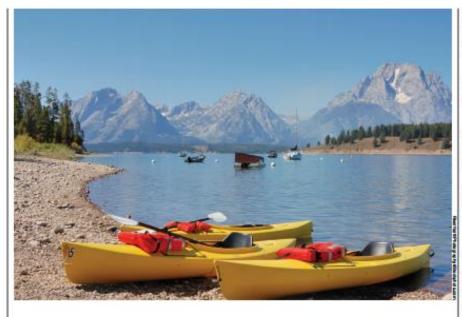

# MONTANA, WYOMING & IDAHO

# CHANGING SIDES OF THE WEST

By Melanie Wynne

A sense of discovery has long been imbued in Montana, Wyoming and Idaho, states shaped by the Wild West and a spirit of adventure. Although history is still evident and cherished in these states, there are new attributes worth seeking out and including in any agenda. Recent years have seen a resurgence of a different kind of spirit—locally crafted beer, wine and liquors—and attendees might be surprised to note that it's now as easy to find farm-to-table dining as it is good old-fashioned barbecue. Art appreciation is as popular as river rafting and rodeo. And yet, the ever-stunning ranges, buttes and hills continue to set the stage for events that reward everyone with excitement, natural spectacle and a sense of positive outcome.